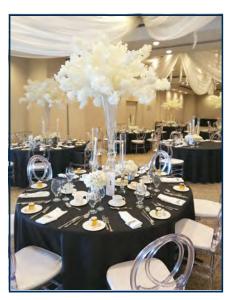

### **Alumni Skyline Ballrooms**

The Alumni Sklyline ballroom offers a contemporary look and feel. Floor to ceiling windows provide a spectacular view of the Detroit skyline. The main ballroom can be divided into smaller rooms to accommodate the size of your event. From tradeshows to social gatherings, intimate to opulent, let our culinary and service teams impress you with a dining and service experience that will exceed your expectations.

#### **International Ballroom & Viewpoint Terrace**

Five spacious rooms on the terrace level provide a professional setting for business meetings. All rooms are equipped with state of the art audio visual equipment. The International Rooms can be opened to create a full size event space that sits adjacent to an outdoor terrace overlooking the Detroit skyline. The Viewpoint Terrace is an ideal setting for wedding ceremonies, cocktail receptions and social events. The Port of Windsor Room is perfect for groups of up to 40, featuring a magnificent view on its private outdoor terrace.

## **Dieppe Ballrooms**

Meeting or entertaining business associates will be a more productive experience at St. Clair College Centre for the Arts. Our Client Service Representatives will be pleased to custom tailor programs and services to meet your requirements. Our facility provides flexibility and our rooms can be arranged in several configurations to accommodate groups of varying sizes from 10 to 1,200.