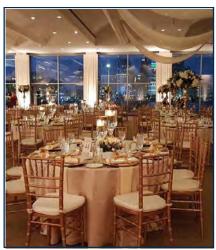

### **Alumni Skyline Ballrooms**

The Alumni Sklyline ballroom offers a contemporary look and feel. Floor to ceiling windows provide a spectacular view of the Detroit skyline. The main ballroom can be divided into smaller rooms to accommodate the size of your event. From tradeshows to social gatherings, intimate to opulent, let our culinary and service teams impress you with a dining and service experience that will exceed your expectations.