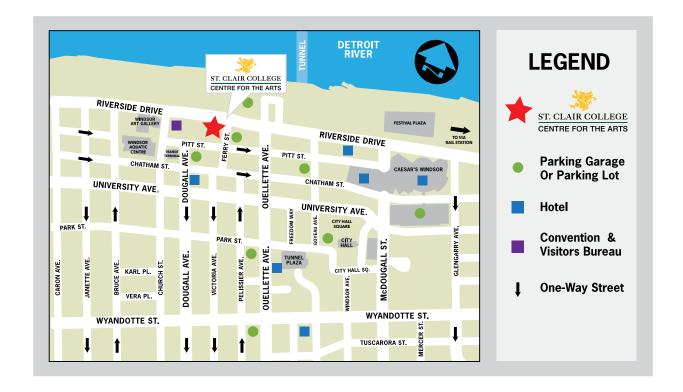

#### **Directions from The Ambassador Bridge:**

After clearing Customs, move to the extreme right of the plaza and look for the "Downtown Windsor" sign. Follow the curve (Huron Church Road) and head back toward the river. Turn right onto Riverside Drive. The St. Clair College Centre for the Arts is approximately five minutes away on the right.

#### **Directions from The Windsor/Detroit Tunnel:**

After clearing Customs, turn left onto Park Street and immediately move to the right lane. Turn right onto Ouellette Avenue (first light). Follow Ouellette Avenue to Riverside Drive. Turn left onto Riverside Drive. The St. Clair College Centre for the Arts is one block ahead on the left.

#### Directions from the 401:

Take Exit 13, "3B to Tunnel" and proceed North toward the riverfront. Highway 3B is known locally as Dougall Road which eventually becomes Ouellette Avenue. Continue on Ouellette Avenue all the way to the riverfront (straight in front of you). Turn left onto Riverside Drive. The St. Clair College Centre for the Arts is one block ahead on the left.