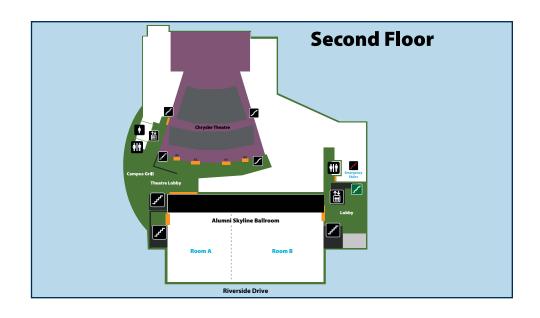

### **Alumni Skyline Ballrooms**

The Alumni Sklyline ballroom offers a contemporary look and feel. Floor to ceiling windows provide a spectacular view of the Detroit skyline. The main ballroom can be divided into smaller rooms to accommodate the size of your event. From tradeshows to social gatherings, intimate to opulent, let our culinary and service teams impress you with a dining and service experience that will exceed your expectations.

## Ballroom Capabilities & Capacities

| ROOM                    | SQ FT  | DIMENSIONS | CEILING<br>HEIGHT | DINING OVALS<br>OF 10 PPL | WITH DANCE<br>FLOOR AND<br>HEAD TABLE | STANDING<br>RECEPTION | CLASSROOM | U-SHAPE | BOARDROOM | THEATRE | BOOTHS<br>10' X 10" |
|-------------------------|--------|------------|-------------------|---------------------------|---------------------------------------|-----------------------|-----------|---------|-----------|---------|---------------------|
| FOURTH FLOOR            |        |            |                   |                           |                                       |                       |           |         |           |         |                     |
| International Ballroom  | 4,015  | 33 x 125   | 12'               | 250                       | 170                                   | 320                   | 200       |         | 80        | 280     | 56                  |
| Ballroom A              | 1,050  | 33 x 32    | 12'               | 50                        |                                       | 75                    | 50        | 24      | 20        | 60      |                     |
| Ballroom B              | 957    | 33 x 29    | 12'               | 50                        |                                       | 75                    | 50        | 24      | 20        | 60      |                     |
| Ballroom C              | 957    | 33 x 29    | 12'               | 50                        |                                       | 75                    | 50        | 24      | 20        | 60      |                     |
| Ballroom D              | 1,056  | 33 x 32    | 12'               | 50                        |                                       | 75                    | 50        | 24      | 20        | 60      |                     |
| Viewpoint Terrace       | 3,150  | 21 x 150   |                   |                           |                                       | 220                   |           |         |           | 175     |                     |
| Port of Windsor         | 616    | 22 x 28    | 12'               | 40                        |                                       | 50                    | 28        |         | 16        | 50      |                     |
| THIRD FLOOR             |        |            |                   |                           |                                       |                       |           |         |           |         |                     |
| Toldo Lounge            | 880    | 80 x 11    | 8'                | 60                        |                                       | 100                   |           |         |           |         |                     |
| Members Lounge          | 209    | 19 x 11    | 10'               |                           |                                       |                       |           |         | 16        |         |                     |
| SECOND FLOOR            |        |            |                   |                           |                                       |                       |           |         |           |         |                     |
| Alumni Skyline Ballroom | 14,220 | 90 x 153   | 15'               | 910                       | 700                                   | 1,150                 | 550       |         | 4         | 1,280   | 64                  |
| Ballroom A              | 5,670  | 63 x 90    | 15'               | 350                       | 230                                   | 500                   | 200       |         | -         | 400     | 18                  |
| Ballroom B              | 7,380  | 82 x 90    | 15'               | 490                       | 320                                   | 650                   | 300       |         | 7         | 600     | 40                  |
| Chrysler Theatre        |        |            |                   |                           |                                       |                       |           |         |           | 1,150   |                     |
| FIRST FLOOR             |        |            |                   |                           |                                       |                       |           |         |           |         |                     |
| Dieppe Ballroom         | 3,850  | 110 x 35   | 9'6"              | 240                       | 160                                   | 300                   | 220       | 100     | 80        | 280     | 18                  |
| Ballroom A              | 1,645  | 47 x 35    | 9'6"              | 80                        | 40                                    | 125                   | 80        | 40      | 36        | 100     |                     |
| Ballroom B              | 2,205  | 63 x 35    | 9'6"              | 100                       | 60                                    | 175                   | 100       | 40      | 36        | 140     |                     |