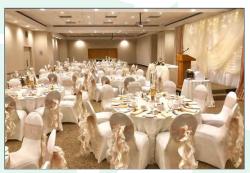

#### **International Ballroom & Viewpoint Terrace**

Five spacious rooms on the terrace level provide a professional setting for business meetings. All rooms are equipped with state of the art audio visual equipment. The International Rooms can be opened to create a full size event space that sits adjacent to an outdoor terrace overlooking the Detroit skyline. The Viewpoint Terrace is an ideal setting for wedding ceremonies, cocktail receptions and social events. The Port of Windsor Room is perfect for groups of up to 40, featuring a magnificent view on its private outdoor terrace.