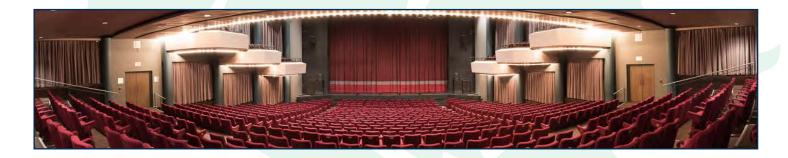

## **Chrysler Theatre**

Chrysler Theatre provides provides an intimate theatre-going experience with large theatre flair! At 1,107 seats, the theatre is complemented by a full proscenium stage with a fly tower and a hydraulically operated orchestra pit, when in use seats 1,081. The Chrysler Theatre is ideally suited for orchestral, theatrical and dance productions while providing an appropriate setting for a speakers series, graduation or ceremony.