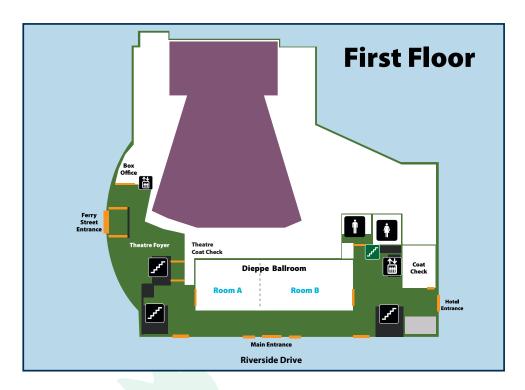

## **Dieppe Ballrooms**

Meeting or entertaining business associates will be a more productive experience at St. Clair College Centre for the Arts. Our Client Service Representatives will be pleased to custom tailor programs and services to meet your requirements. Our facility provides flexibility and our rooms can be arranged in several configurations to accommodate groups of varying sizes from 10 to 1,200.

## Ballroom Capabilities & Capacities

| ROOM                    | SQ FT  | DIMENSIONS | CEILING<br>HEIGHT | DINING OVALS<br>OF 10 PPL | WITH DANCE<br>FLOOR AND<br>HEAD TABLE | STANDING<br>RECEPTION | CLASSROOM | U-SHAPE | BOARDROOM | THEATRE | BOOTHS<br>10' X 10" |
|-------------------------|--------|------------|-------------------|---------------------------|---------------------------------------|-----------------------|-----------|---------|-----------|---------|---------------------|
| FOURTH FLOOR            |        |            |                   |                           |                                       |                       |           |         |           |         |                     |
| International Ballroom  | 4,015  | 33 x 125   | 12'               | 250                       | 170                                   | 320                   | 200       |         | 80        | 280     | 56                  |
| Ballroom A              | 1,050  | 33 x 32    | 12'               | 50                        |                                       | 75                    | 50        | 24      | 20        | 60      |                     |
| Ballroom B              | 957    | 33 x 29    | 12'               | 50                        |                                       | 75                    | 50        | 24      | 20        | 60      |                     |
| Ballroom C              | 957    | 33 x 29    | 12'               | 50                        |                                       | 75                    | 50        | 24      | 20        | 60      |                     |
| Ballroom D              | 1,056  | 33 x 32    | 12'               | 50                        |                                       | 75                    | 50        | 24      | 20        | 60      |                     |
| Viewpoint Terrace       | 3,150  | 21 x 150   |                   |                           |                                       | 220                   |           |         |           | 175     |                     |
| Port of Windsor         | 616    | 22 x 28    | 12'               | 40                        |                                       | 50                    | 28        |         | 16        | 50      |                     |
| THIRD FLOOR             |        |            |                   |                           |                                       |                       |           |         |           |         |                     |
| Toldo Lounge            | 880    | 80 x 11    | 8'                | 60                        |                                       | 100                   |           |         |           |         |                     |
| Members Lounge          | 209    | 19 x 11    | 10'               |                           |                                       |                       |           |         | 16        |         |                     |
| SECOND FLOOR            |        |            |                   |                           |                                       |                       |           |         |           |         |                     |
| Alumni Skyline Ballroom | 14,220 | 90 x 153   | 15'               | 910                       | 700                                   | 1,150                 | 550       |         | 4         | 1,280   | 64                  |
| Ballroom A              | 5,670  | 63 x 90    | 15'               | 350                       | 230                                   | 500                   | 200       |         | -         | 400     | 18                  |
| Ballroom B              | 7,380  | 82 x 90    | 15'               | 490                       | 320                                   | 650                   | 300       |         | 7         | 600     | 40                  |
| Chrysler Theatre        |        |            |                   |                           |                                       |                       |           |         |           | 1,150   |                     |
| FIRST FLOOR             |        |            |                   |                           |                                       |                       |           |         |           |         |                     |
| Dieppe Ballroom         | 3,850  | 110 x 35   | 9'6"              | 240                       | 160                                   | 300                   | 220       | 100     | 80        | 280     | 18                  |
| Ballroom A              | 1,645  | 47 x 35    | 9'6"              | 80                        | 40                                    | 125                   | 80        | 40      | 36        | 100     |                     |
| Ballroom B              | 2,205  | 63 x 35    | 9'6"              | 100                       | 60                                    | 175                   | 100       | 40      | 36        | 140     |                     |