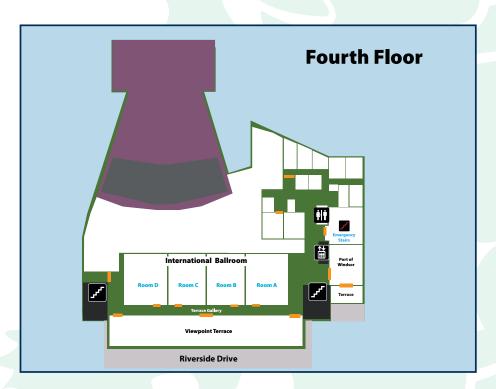

#### **International Ballroom & Viewpoint Terrace**

Five spacious rooms on the terrace level provide a professional setting for business meetings. All rooms are equipped with state of the art audio visual equipment. The International Rooms can be opened to create a full size event space that sits adjacent to an outdoor terrace overlooking the Detroit skyline. The Viewpoint Terrace is an ideal setting for wedding ceremonies, cocktail receptions and social events. The Port of Windsor Room is perfect for groups of up to 40, featuring a magnificent view on its private outdoor terrace.

## Ballroom Capabilities & Capacities

| ROOM                    | SQ FT  | DIMENSIONS | CEILING<br>HEIGHT | DINING OVALS<br>OF 10 PPL | WITH DANCE<br>FLOOR AND<br>HEAD TABLE | STANDING<br>RECEPTION | CLASSROOM | U-SHAPE | BOARDROOM | THEATRE | BOOTHS<br>10' X 10" |
|-------------------------|--------|------------|-------------------|---------------------------|---------------------------------------|-----------------------|-----------|---------|-----------|---------|---------------------|
| FOURTH FLOOR            |        |            |                   |                           |                                       |                       |           |         |           |         |                     |
| International Ballroom  | 4,015  | 33 x 125   | 12'               | 250                       | 170                                   | 320                   | 200       |         | 80        | 280     | 56                  |
| Ballroom A              | 1,050  | 33 x 32    | 12'               | 50                        |                                       | 75                    | 50        | 24      | 20        | 60      |                     |
| Ballroom B              | 957    | 33 x 29    | 12'               | 50                        |                                       | 75                    | 50        | 24      | 20        | 60      |                     |
| Ballroom C              | 957    | 33 x 29    | 12'               | 50                        |                                       | 75                    | 50        | 24      | 20        | 60      |                     |
| Ballroom D              | 1,056  | 33 x 32    | 12'               | 50                        |                                       | 75                    | 50        | 24      | 20        | 60      |                     |
| Viewpoint Terrace       | 3,150  | 21 x 150   |                   |                           |                                       | 220                   |           |         |           | 175     |                     |
| Port of Windsor         | 616    | 22 x 28    | 12'               | 40                        |                                       | 50                    | 28        |         | 16        | 50      |                     |
| THIRD FLOOR             |        |            |                   |                           |                                       |                       |           |         |           |         |                     |
| Toldo Lounge            | 880    | 80 x 11    | 8'                | 60                        |                                       | 100                   |           |         |           |         |                     |
| Members Lounge          | 209    | 19 x 11    | 10'               |                           |                                       |                       |           |         | 16        |         |                     |
| SECOND FLOOR            |        |            |                   |                           |                                       |                       |           |         |           |         |                     |
| Alumni Skyline Ballroom | 14,220 | 90 x 153   | 15'               | 910                       | 700                                   | 1,150                 | 550       |         | 4         | 1,280   | 64                  |
| Ballroom A              | 5,670  | 63 x 90    | 15'               | 350                       | 230                                   | 500                   | 200       |         | -         | 400     | 18                  |
| Ballroom B              | 7,380  | 82 x 90    | 15'               | 490                       | 320                                   | 650                   | 300       |         | 7         | 600     | 40                  |
| Chrysler Theatre        |        |            |                   |                           |                                       |                       |           |         |           | 1,150   |                     |
| FIRST FLOOR             |        |            |                   |                           |                                       |                       |           |         |           |         |                     |
| Dieppe Ballroom         | 3,850  | 110 x 35   | 9'6"              | 240                       | 160                                   | 300                   | 220       | 100     | 80        | 280     | 18                  |
| Ballroom A              | 1,645  | 47 x 35    | 9'6"              | 80                        | 40                                    | 125                   | 80        | 40      | 36        | 100     |                     |
| Ballroom B              | 2,205  | 63 x 35    | 9'6"              | 100                       | 60                                    | 175                   | 100       | 40      | 36        | 140     |                     |